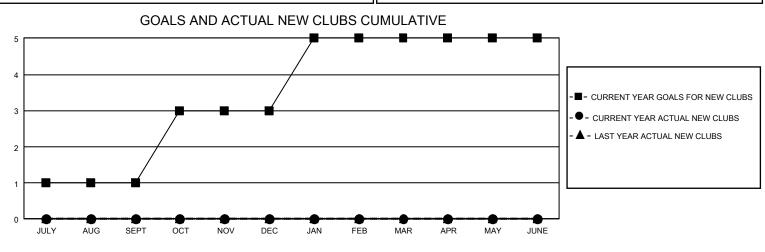

## GAT MONTHLY MEMBERSHIP PROGRESS REPORT

GMT Constitutional Area 2, Group C

REPORT DOES NOT INCLUDE CLUBS IN UNDISTRICTED AREAS.

| Clubs                 |               |           |               | Members               |                         |                         |                                                    |
|-----------------------|---------------|-----------|---------------|-----------------------|-------------------------|-------------------------|----------------------------------------------------|
| RESULTS FOR 2022-2023 |               |           |               | RESULTS FOR 2022-2023 |                         |                         |                                                    |
| QUARTER               | NEW CLUB GOAL | NEW CLUBS | DROPPED CLUBS |                       | MBER GROWTH NET<br>GOAL | MEMBER GROWTH<br>ACTUAL | DROPPED MEMBERS<br>ACTUAL (including<br>transfers) |
| JULY/AUG/SEPT         | 3             | 0         | 0             | JULY/AUG/SEPT         | 59                      | 10                      | 50                                                 |
| OCT/NOV/DEC           | 6             | 0         | 0             | OCT/NOV/DEC           | 65                      | 0                       | 0                                                  |
| JAN/FEB/MAR           | 6             | 0         | 0             | JAN/FEB/MAR           | 60                      | 0                       | 0                                                  |
| APR/MAY/JUNE          | 0             | 0         | 0             | APR/MAY/JUNE          | 55                      | 0                       | 0                                                  |