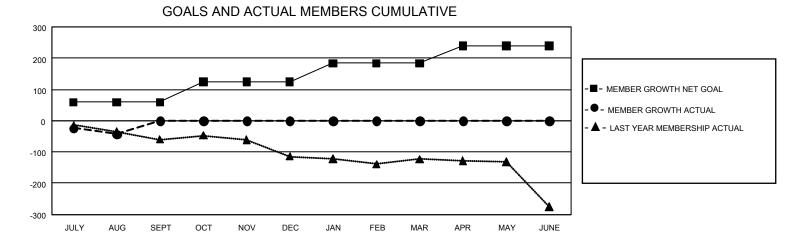

## GAT MONTHLY MEMBERSHIP PROGRESS REPORT

GMT Constitutional Area 2, Group C

REPORT DOES NOT INCLUDE CLUBS IN UNDISTRICTED AREAS.

| Clubs                 |               |           |               | Members               |                         |                         |                                                    |
|-----------------------|---------------|-----------|---------------|-----------------------|-------------------------|-------------------------|----------------------------------------------------|
| RESULTS FOR 2022-2023 |               |           |               | RESULTS FOR 2022-2023 |                         |                         |                                                    |
| QUARTER               | NEW CLUB GOAL | NEW CLUBS | DROPPED CLUBS |                       | MBER GROWTH NET<br>GOAL | MEMBER GROWTH<br>ACTUAL | DROPPED MEMBERS<br>ACTUAL (including<br>transfers) |
| JULY/AUG/SEPT         | 3             | 0         | 0             | JULY/AUG/SEPT         | 59                      | 10                      | 50                                                 |
| OCT/NOV/DEC           | 6             | 0         | 0             | OCT/NOV/DEC           | 65                      | 0                       | 0                                                  |
| JAN/FEB/MAR           | 6             | 0         | 0             | JAN/FEB/MAR           | 60                      | 0                       | 0                                                  |
| APR/MAY/JUNE          | 0             | 0         | 0             | APR/MAY/JUNE          | 55                      | 0                       | 0                                                  |